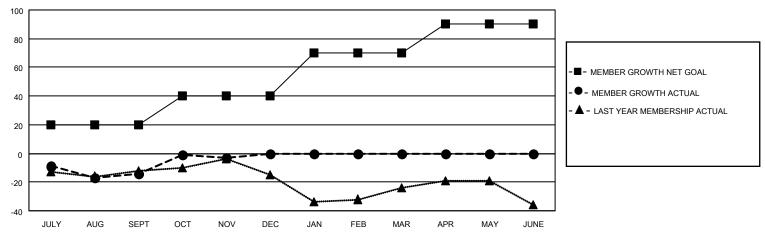

## GOALS AND ACTUAL MEMBERS CUMULATIVE

| DROPPED CLUBS: 3 |    | 23 CLUBS OF 72 ADDED 1 OR | GENDER DISTRIBUTION                 |           |  |
|------------------|----|---------------------------|-------------------------------------|-----------|--|
|                  |    | MORE NEW MEMBERS          | MALE 878 (68.17%)                   |           |  |
|                  |    |                           | FEMALE 410 (31.83%)                 |           |  |
| DROPPED MEMBERS  |    |                           | NON BINARY                          | 0 (0.00%) |  |
|                  |    |                           | PREFER NOT TO ANSWER                | 0 (0.00%) |  |
| DECEASED         | 11 |                           |                                     | ,         |  |
| CLUB CANCELLED   | 0  | CLICK HERE FOR CUMULATIVE | TOTAL FAMILY UNIT MEMBERS 277       |           |  |
| OTHER            | 48 | MEMBERSHIP DATA           |                                     |           |  |
| TOTAL            | 59 |                           | FAMILY MEMBERS PAYING HALF DUES 140 |           |  |
|                  |    |                           |                                     |           |  |